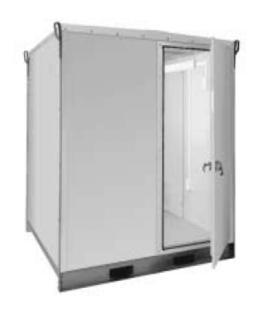

# **Multipurpose Shelter**

General Devices Multipurpose Communication Shelters are constructed of powder-coated steel and insulated for maximum weatherability requiring minimal maintenance. Protect your equipment with one of our temperature controlled environment options: air conditioning, baseboard heat or forced air.

#### Door

Dimensions: 31" X 72"

Shipped with three-point locking handle

and eye for padlock

#### **Bases**

Forklift accessible