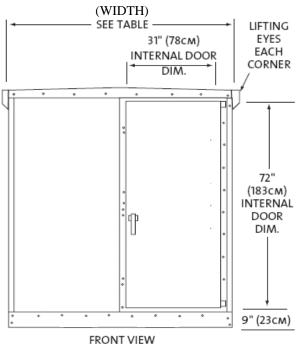

#### Door

Dimensions: 31" X 72"

Shipped with three-point locking handle

and eye for padlock