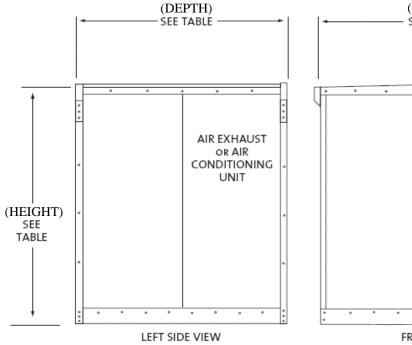

# **Mechanical Specifications**

| <b>Product Code</b> | Width          | Depth           | Height          | Shipping Weight |
|---------------------|----------------|-----------------|-----------------|-----------------|
| MCS667              | 77 in (195 cm) | 72 in (183 cm)  | 86 in (218 cm)  | 1800+           |
| MCS669              | 77 in (195 cm) | 72 in (183 cm)  | 104 in (264 cm) | 2200+           |
| MCS697              | 77 in (195 cm) | 108 in (274 cm) | 86 in (218 cm)  | 2400+           |
| MCS699              | 77 in (195 cm) | 108 in (274 cm) | 104 in (264 cm) | 2900+           |
| MCS8129             | 96 in (244 cm) | 144 in (366 cm) | 104 in (264 cm) | 4400+           |

## Walls, Floor and Ceiling

Powder-coated steel with insulation