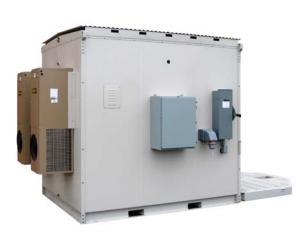

## **Available Options**

- Baseboard heater and/or window or wall unit air conditioner with thermostat
- Exhaust fan with thermostat
- 19-inch equipment rack & relay rack configurations

Phone: 317-897-7000

- Overhead cable racks
- Emergency generator connection system

Optional wall mounted air conditioners, emergency generator connection system, and special hinged satellite dish mounting platform shown.

Email: sales@generaldevices.com